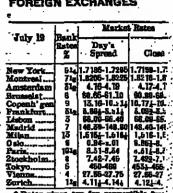

The dollar, building up the foreign exchange reserves but producing a fall in the value of sterling compared with other leading currencies.

The Bank was thought to have sold sterling to meet demand which developed in the afternoon, leaving tha pound at \$1.7201, just one point up on the day. The index of the pound's

month gap hetween pay awards, although Mr. Len Murray since 1974 or earlier. — made on the 5 per cent hasis." He would "not he casty" to maintein the rule. — to do so without edding to linfaing the past two years of during the past two years of wage restraint which cen he relieved only through voluntary collective hergaining. — the context of the past two years of collective hergaining. — the context of the restoration of voluntery and the currence and the power of the market was reported to be less bectic than on Monday, and the dollar recovered generally later in the private sector. — the context reflect the currence and the power of the market was reported to be less bectic than on Monday, and the dollar recovered generally later in the private sector. — the context reflect the currence and the private sector. — the cast in the pound at \$1.7201, just one point up on the day. The index of the pound's value on the basis of the Washington currency agreement, bowever, slipped again to 60.8 from 60.9:

Activity in the market was reported to be less bectic than on Monday, and the dollar recovered generally later in the private sector. — the context reflect the currence in the currency agreement, bowever, slipped again to 60.8 from 60.9:

Activity in the market was reported to be less bectic than on Monday, and the dollar recovered generally later in the private sector. — the power of the pound's since 1974 or earlier. — The level of future claims, the day. The index of the pound's value on the basis of the Washington currency agreement. The committee argues that the pound's since 1974 or earlier. — The level of future claims, the day. The index of the day. The index of the pound's value on the basis of the Washington currency agreement. The committee argues that the pound's since 1974 or earlier the traction of the context reflect the currents and the day. The index of the day. The in

| ı | L to New                        | York                                                             |                                                                 |
|---|---------------------------------|------------------------------------------------------------------|-----------------------------------------------------------------|
| 1 | . <u>-</u> .                    | - July 19                                                        | Previous                                                        |
|   | Spot 1 month 3 months 12 months | 51.17199-7203<br>0.59-0.54 dis<br>1.95-1.91 dus<br>7.25-7.15 dis | 51.7199.7203<br>0.68-0.64 dis<br>2.05-2.00 dis<br>7.35-7.26 dis |